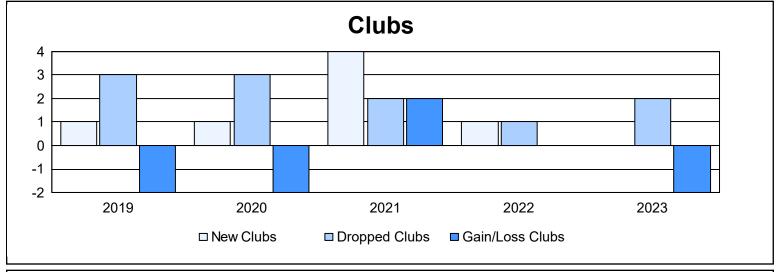

District 14 G

As of June 2023 Cumulative

| Year      | New<br>Clubs | Dropped<br>Clubs | Gain/<br>Loss<br>Clubs | New<br>Members | Charter<br>Members | Reinstate<br>Members | Transfer<br>Members | Total<br>Member<br>Added | Total<br>Members<br>Dropped | Gain/<br>Loss<br>Members |
|-----------|--------------|------------------|------------------------|----------------|--------------------|----------------------|---------------------|--------------------------|-----------------------------|--------------------------|
| 2018-2019 | 1            | 3                | -2                     | 112            | 24                 | 7                    | 10                  | 153                      | 212                         | -59                      |
| 2019-2020 | 1            | 3                | -2                     | 92             | 17                 | 2                    | 2                   | 113                      | 160                         | -47                      |
| 2020-2021 | 4            | 2                | 2                      | 90             | 95                 | 19                   | 0                   | 204                      | 198                         | 6                        |
| 2021-2022 | 1            | 1                | 0                      | 128            | 30                 | 5                    | 3                   | 166                      | 213                         | -47                      |
| 2022-2023 | 0            | 2                | -2                     | 117            | 2                  | 6                    | 12                  | 137                      | 200                         | -63                      |
| Average   | 1            | 2                | -1                     | 108            | 34                 | 8                    | 5                   | 155                      | 197                         | -42                      |