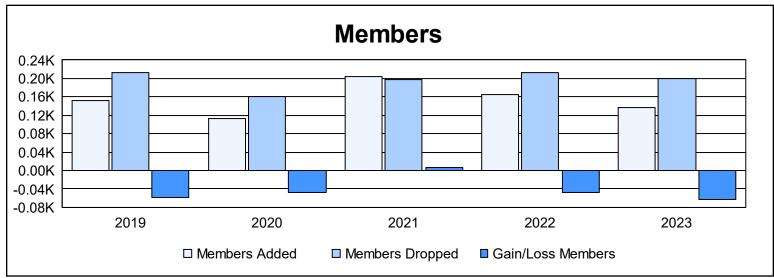

District 14 G

As of June 2023 Cumulative

| Year      | New<br>Clubs | Dropped<br>Clubs | Gain/<br>Loss<br>Clubs | New<br>Members | Charter<br>Members | Reinstate<br>Members | Transfer<br>Members | Total<br>Member<br>Added | Total<br>Members<br>Dropped | Gain/<br>Loss<br>Members |
|-----------|--------------|------------------|------------------------|----------------|--------------------|----------------------|---------------------|--------------------------|-----------------------------|--------------------------|
| 2018-2019 | 1            | 3                | -2                     | 112            | 24                 | 7                    | 10                  | 153                      | 212                         | -59                      |
| 2019-2020 | 1            | 3                | -2                     | 92             | 17                 | 2                    | 2                   | 113                      | 160                         | -47                      |
| 2020-2021 | 4            | 2                | 2                      | 90             | 95                 | 19                   | 0                   | 204                      | 198                         | 6                        |
| 2021-2022 | 1            | 1                | 0                      | 128            | 30                 | 5                    | 3                   | 166                      | 213                         | -47                      |
| 2022-2023 | 0            | 2                | -2                     | 117            | 2                  | 6                    | 12                  | 137                      | 200                         | -63                      |
| Average   | 1            | 2                | -1                     | 108            | 34                 | 8                    | 5                   | 155                      | 197                         | -42                      |